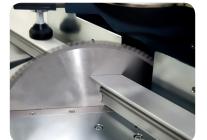

## Single Head Mitre Saw for PVC

**KABAN** 

AA 1020

 $\triangle$ 

Support pins to fix the angles at 45° and 90°' degrees.

Upward saw.
Adjustable saw progress speed.
Maximum safety with cover safety key.
Long-lived saw and vibration free operation thanks to cast saw cover.

**General Features** 

AA 1020

- Precise cutting of PVC profiles between 20° 160° degrees.
- Precise angle adjustment with vertical bearing system.