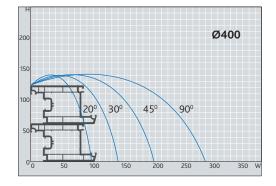

## Single Head Mitre Saw for PVC

**KABAN** 

AA 1020

 $\triangle$ 



Support pins to fix the angles at 45° and 90°' degrees.



Upward saw.
Adjustable saw progress speed.
Maximum safety with cover safety key.
Long-lived saw and vibration free operation thanks to cast saw cover.



**General Features** 

AA 1020

- Precise cutting of PVC profiles between 20° 160° degrees.
- Precise angle adjustment with vertical bearing system.





## • PTR 200 • DS 530 • MS 100 • DS 100 L/R • DS 200 L/R Shelved L/R Digital L/R Man. Man. Digital Rotating Profile Trolley Measuring Measuring Measuring Arm Digital System Meas. System System System 4014 mm 3220 mm 3220 mm 3140 mm