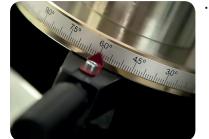

## Single Head Mitre Saw for PVC

**KABAN** 

AA 1020

 $\triangle$ 

Support pins to fix the angles at 45° and 90°' degrees.

Upward saw.
Adjustable saw progress speed.
Maximum safety with cover safety key.
Long-lived saw and vibration free operation thanks to cast saw cover.

**General Features** 

AA 1020

- Precise cutting of PVC profiles between 20° 160° degrees.
- Precise angle adjustment with vertical bearing system.