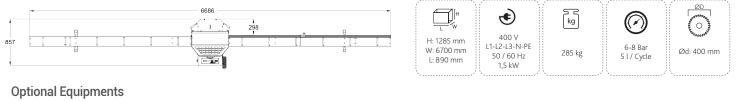

## Single Head Mitre Saw for PVC

**KABAN** 

AA 1020

 $\triangle$ 



Support pins to fix the angles at 45° and 90°' degrees.



Upward saw.
Adjustable saw progress speed.
Maximum safety with cover safety key.
Long-lived saw and vibration free operation thanks to cast saw cover.



**General Features** 

AA 1020

- Precise cutting of PVC profiles between 20° 160° degrees.
- Precise angle adjustment with vertical bearing system.





## • PTR 200 • DS 530 • MS 100 • DS 100 L/R • DS 200 L/R Shelved L/R Digital L/R Man. Man. Digital Rotating Profile Trolley Measuring Measuring Measuring Arm Digital System Meas. System System System 4014 mm 3220 mm 3220 mm 3140 mm