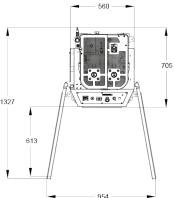

· Continous precision of welding quality thanks to linear rails.

H: 1660 mm W: 680-2300 mm L: 720-1320 mm

230 V L1-N-PE 50 / 60 Hz 2 KW

180 kg

A min: 340 mm

6-8 Bar 22 l / min

a max. : 130 mm a min. : 40 mm h max. : 180 mm