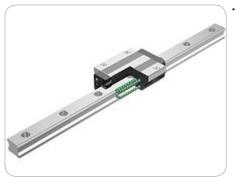

· Continous precision of welding quality thanks to linear rails.

H: 1660 mm W: 680-2300 mm L: 720-1320 mm

230 V L1-N-PE 50 / 60 Hz 2 KW

180 kg

A min: 340 mm

6-8 Bar 22 l / min

a max. : 130 mm a min. : 40 mm h max. : 180 mm