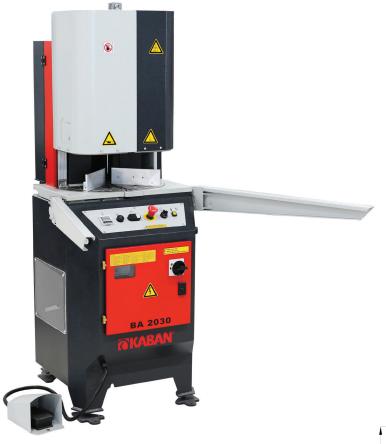

# BA 2030

## Single Head Welding Machine

- Practical mould change system.
- Stainless steel, long lasting plates.

#### **General Features**

- Single corner welding of profiles between 30°-180°.
- Smooth welding of long profiles thanks to rotating support arms.
- All heat and time parameters are set independently.