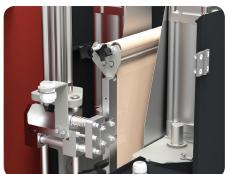

- Practical teflon change thanks to roller system.
- Stable heat distribution and long lasting heater plates distributes the heat homogenously.

 Standard zero (0,2mm) welding. It can be adjusted to normal welding.