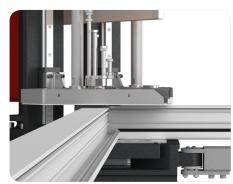

#### **General Features**

- Single corner welding of profiles between 30°-180°.
- Smooth welding of long profiles thanks to rotating support arms.
- All heat and time parameters are set independently.

· Continous precision of welding quality thanks to linear rails.

H: 1660 mm W: 680-2300 mm L: 720-1320 mm

230 V L1-N-PE 50 / 60 Hz 2 KW

180 kg

A min: 340 mm

6-8 Bar 22 l / min

a max. : 130 mm a min. : 40 mm h max. : 180 mm