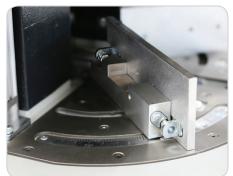

### Optional Equipments

 Welding Moulds

• The product has patented features.

#### kaban.com.tr

• Digital setting of heating values.

- Piston stroke is adjusted according to profile height through stoppers.
- Time saving while profile is clamped as the stopper is adjusted 3-5 mm higher than profile.

- Practical teflon change thanks to roller system.
- Stable heat distribution and long lasting heater plates distributes the heat homogenously.

 Standard zero (0,2mm) welding. It can be adjusted to normal welding.