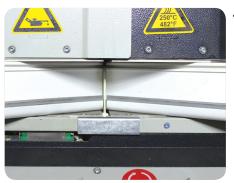

- Practical teflon change thanks to roller system.
- Stable heat distribution and long lasting heater plates distributes the heat homogenously.

 Standard zero (0,2mm) welding. It can be adjusted to normal welding.