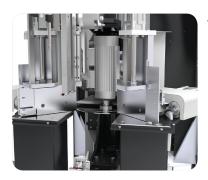

## **General Features**

- It is designed to clean PVC frame corners made of 90° angle.
- Cleaning of a corner in min. 9 sec. - max.18 sec. according to profile type.
- Robust mechanical design suitable for high speed production.
- Maximum performance thanks to high quality materials used on its production.
- Automatic greasing system.