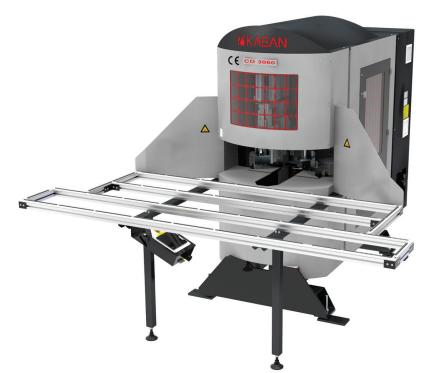

## **General Features**

- It is designed to clean PVC frame corners made of 90° angle.
- Cleaning of a corner in min. 9 sec. - max.18 sec. according to profile type.
- Robust mechanical design suitable for high speed production.
- Maximum performance thanks to high quality materials used on its production.
- Automatic greasing system.