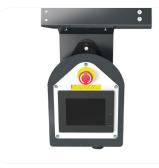

## CD 3051-CD 3060

- Software which allows to create receipts at laminated-unlaminated, with gasket-without gasket categories.
- Machine parameters and receipt creation operations.
- Expandable memory with a capacity of 250 different profiles.
- Portable user friendly screen.
- Periodical maintenance reminder function.

• Automatic profile defination feature thanks to measuring and control systems.