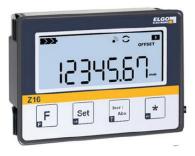

- Adjustable saw progress speed.
- Horizontal profile clamping and practical piston place adjustment system.

- Profile height and angles are inserted on screen to adjust the profile length.
- It has pneumatic fixing system.