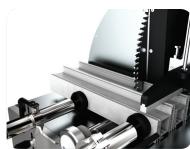

## **General Features**

- Precise cutting of PVC profiles between 22,5°-90° outer angles.
- Right feeding unit and automatic saw safety cover.
- Double clamping system on both heads to fix the profile.
- Support plate between two heads to support the profile.
- Special design vacuum system to cut without depositing sawdusts on heads.
- Frontal and top clamping systems.
- Manual length fixing system.
- Pin support system at 45° and 90° degrees, manual adjustment at intermediate degrees.