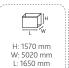

- Adjustable saw progress speed.
- Horizontal profile clamping and practical piston place adjustment system.

- Profile height and angles are inserted on screen to adjust the profile length.
- It has pneumatic fixing system.

## **General Features**

- Precise cutting of PVC profiles between 22,5°-90° outer angles.
- Right feeding unit and automatic saw safety cover.
- Double clamping system on both heads to fix the profile.
- Support plate between two heads to support the profile.
- Special design vacuum system to cut without depositing sawdusts on heads.
- Frontal and top clamping systems.
- Manual length fixing system.
- Pin support system at 45° and 90° degrees, manual adjustment at intermediate degrees.