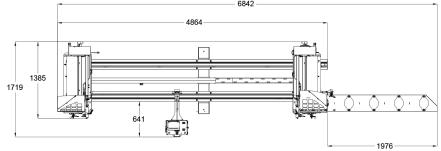

- Adjustable saw progress speed.
- Horizontal profile clamping and practical piston place adjustment system.

- Profile height and angles are inserted on screen to adjust the profile length.
- It has pneumatic fixing system.



## **General Features**

- Precise cutting of PVC profiles between 22,5°-90° outer angles.
- Right feeding unit and automatic saw safety cover.
- Double clamping system on both heads to fix the profile.
- Support plate between two heads to support the profile.
- Special design vacuum system to cut without depositing sawdusts on heads.
- Frontal and top clamping systems.
- Manual length fixing system.
- Pin support system at 45° and 90° degrees, manual adjustment at intermediate degrees.







50 / 60 Hz

4.4 kW









350