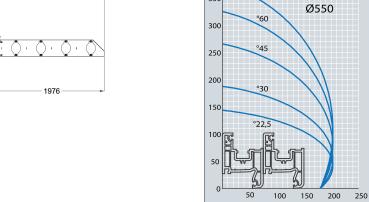

## **General Features**

- Precise cutting of PVC profiles between 22,5°-90° outer angles.
- Right feeding unit and automatic saw safety cover.
- Double clamping system on both heads to fix the profile.
- Support plate between two heads to support the profile.
- Special design vacuum system to cut without depositing sawdusts on heads.
- Frontal and top clamping systems.
- Manual length fixing system.
- Pin support system at 45° and 90° degrees, manual adjustment at intermediate degrees.