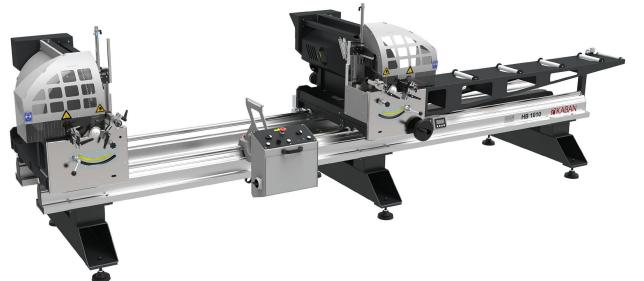

## **General Features**

- Precise cutting of PVC profiles between 22,5°-90° outer angles.
- Right feeding unit and automatic saw safety cover.
- Double clamping system on both heads to fix the profile.
- Support plate between two heads to support the profile.
- Special design vacuum system to cut without depositing sawdusts on heads.
- Frontal and top clamping systems.
- Manual length fixing system.
- Pin support system at 45° and 90° degrees, manual adjustment at intermediate degrees.